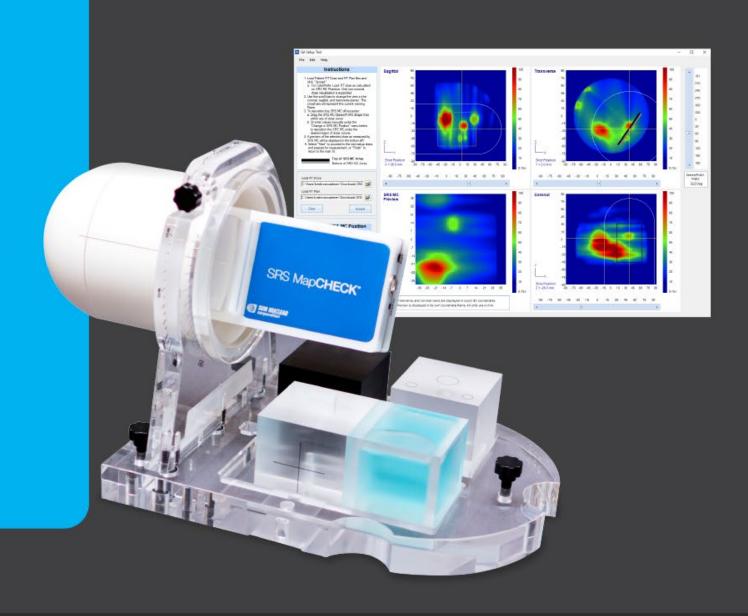

### Enhancing SRS MapCHECK<sup>™</sup>

For Film-less Patient QA

- New QA Setup Tool provides guidance on optimal positioning, particularly valuable for Single-Isocenter Multiple-Target (SIMT) treatments
- Support for delivering vertex fields to the device for 6MV and 10MV, including FFF
- Varian Medical Systems<sup>®</sup> Halcyon™
   System support

Stereotactic QA