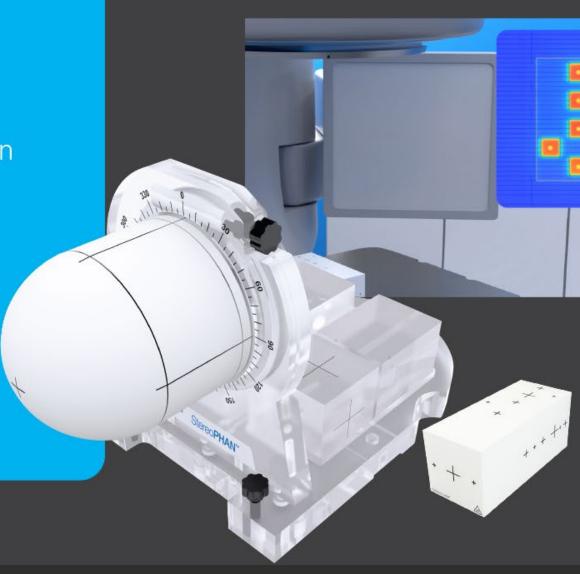

## Introducing the MultiMet-WL Cube

for SRS/SBRT Accuracy Verification

- Identify off-axis/rotational sources of error — Gantry, Couch or Collimator — in 6 degrees of freedom
- Elekta Versa HD™ and Synergy® Systems support
- 45 degree couch kick support with error reporting
- Couch and collimator rotational error reporting

Stereotactic QA