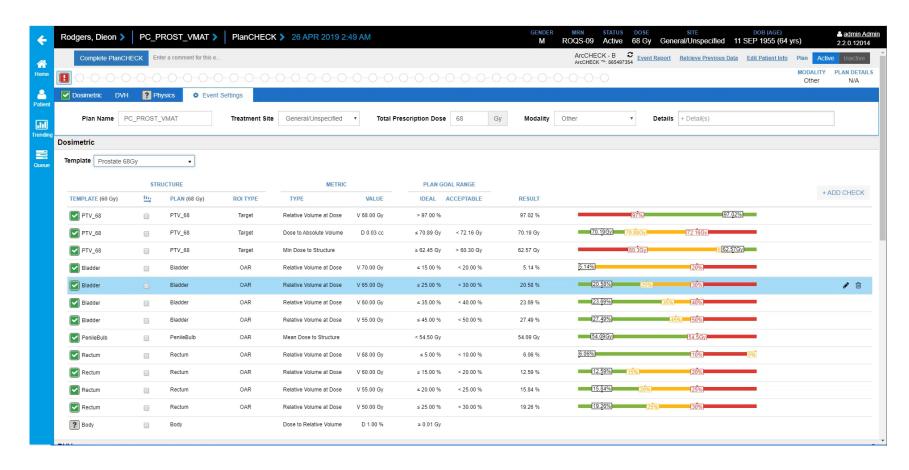

## PlanCHECK\*\*

- Automation for one of Medical Physics' most time-consuming tasks
- Simplification for an essential step requiring experience and expertise
- Integration of Dosimetric, Plan Parameter and Deliverability Checks into complete, independent Quality Management solution

#### **PlanCHECK™** Plan Quality Verification

Complete automation

Dosimetric Checks
Physics Check

Compatible with multiple TPSs via scripting\*/DICOM transfer

#### **PlanCHECK™** Plan Quality Verification

Complete automation

**Dosimetric Checks** 

Physics Check

Automatically assess performance of plan versus intent

#### PlanCHECK™ Plan Quality Verification

Complete automation

**Dosimetric Checks** 

**Physics Checks** 

Identify deviations with rules-based and user-defined pass/fail results