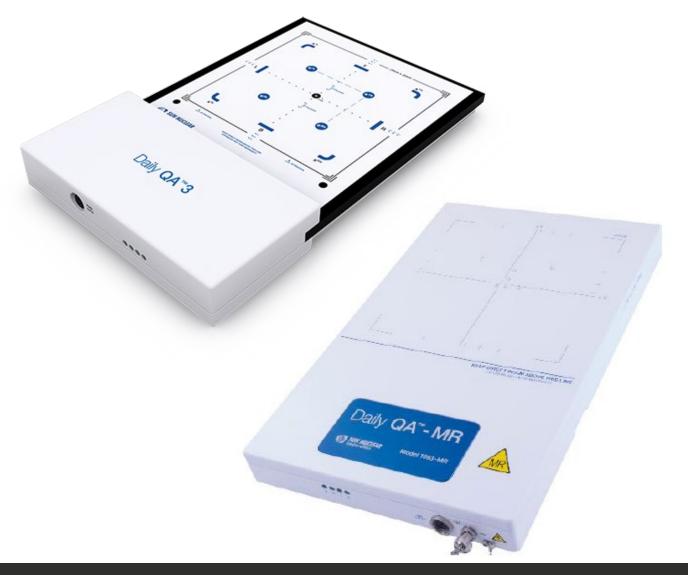

#### Daily QA™ 3 & Daily QA™-MR Software Update – v3.1

#### **Coming soon**

#### **New features:**

- Daily QA<sup>™</sup> 3 (FFF) Energy, Shape Constancy and Field Size Shift
- Daily QA™-MR (FFF) Energy, Shape Constancy and Field Size Shift