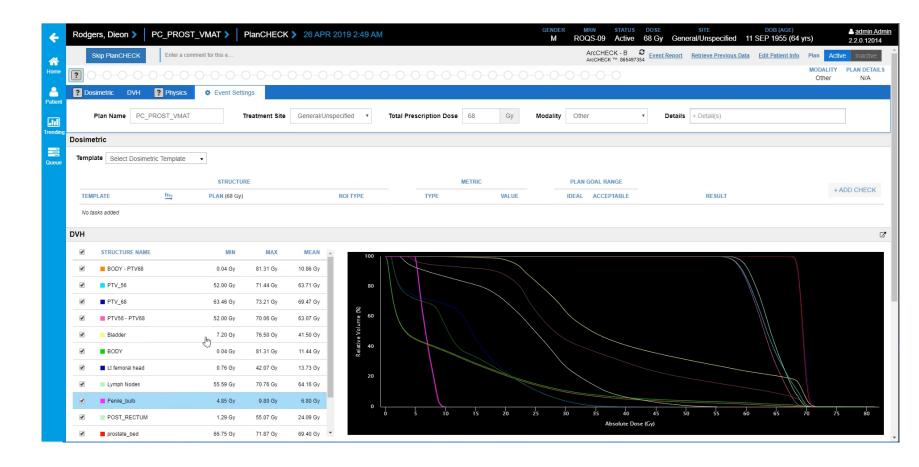

## PlanCHECK\*\*

- Automation for one of Medical Physics' most time-consuming tasks
- Simplification for an essential step requiring experience and expertise
- Integration of Dosimetric, Plan Parameter and Deliverability Checks into complete, independent Quality Management solution

#### **PlanCHECK™** Plan Quality Verification

Complete automation

Dosimetric Checks
Physics Check

Compatible with multiple TPSs via scripting\*/DICOM transfer

#### **PlanCHECK™** Plan Quality Verification

Complete automation

**Dosimetric Checks** 

Physics Check

Automatically assess performance of plan versus intent

#### PlanCHECK™ Plan Quality Verification

Complete automation

**Dosimetric Checks** 

**Physics Checks** 

Identify deviations with rules-based and user-defined pass/fail results