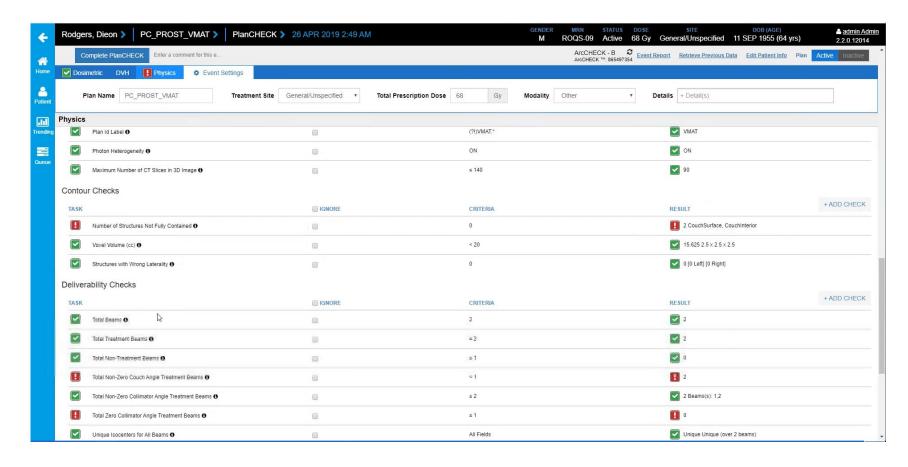

# ArcCHECK® Integration

Array-Based Pre-Treatment QA

- Simplified workflow no separate
   QA plan required
- Easy separation of error source
- ArcCHECK measurements included in patients' SunCHECK QA timeline

#### **ArcCHECK™** Array-Based Pre-Treatment QA Integration

#### Simplified workflow

- No separate QA plan needed
- Saves ~30 minutes per patient

#### Separates sources of error

- DoseCHECK<sup>™</sup> highlights algorithm errors
- ArcCHECK highlights delivery errors

## **ArcCHECK measurements included in patients' SunCHECK QA timelines**

Complete patient-specific QA record possible

© 2020 Sun Nuclear Corporation. All rights reserved